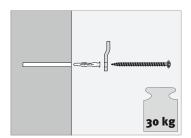

### **MAXIMUM LOAD**

Fixed to plaster material\*

2 Fixed to concrete or brick\*

Fixed to stud wall\*

# **INFORMATION**

Wall mounting of the floating shelf requires screws (not included). Always choose screws which are suitable for the relevant application. The figure shows three common types of walls, with a specification of fittings and maximum load of the floating shelf.

\* calculation based on best bracing, best screw and best dowel material, based on maximum weight being at the centre of the shelf.