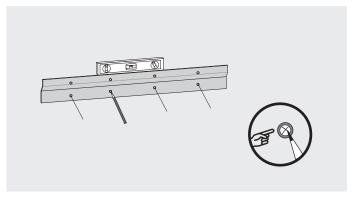

### **ASSEMBLY INSTRUCTIONS**

1 Ensure EL50 strip is level.

**2** Mark and predrill holes for relevant screw application. Depending on the wall structure.

**3** Position brackets as close as possible to fixing points to maximise load capacity.

**NOTE!** Screws to fix the floating shelf to the wall are not included. Always choose screws and fittings that are specially suited to the material in your wall and have sufficient holding power. If you are uncertain, contact your retailer.