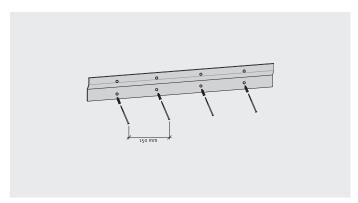

### **ASSEMBLY INSTRUCTIONS**

1 Ensure EL50 strip is level.

**2** Mark and predrill holes for relevant screw application. Depending on the wall structure.

**3** Position brackets as close as possible to fixing points to maximise load capacity.