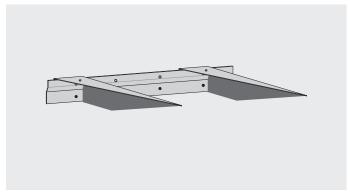

4 Clip in position and fix screws into top fixing holes.

**5** Ensure EL50 bracket position is centred to the shelf where possible. Push shelf firmly into position.

**6** Fixing bracket (not included).