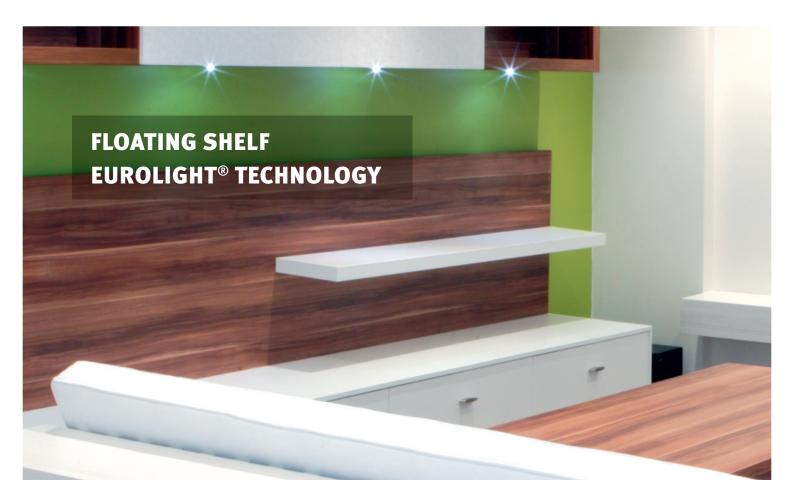

# **INFORMATION**

Wall mounting of the floating shelf requires screws (not included). Always choose screws which are suitable for the relevant application. The figure shows three common types of walls, with a specification of fittings and maximum load of the floating shelf.

\* calculation based on best bracing, best screw and best dowel material, based on maximum weight being at the centre of the shelf.

### **MAXIMUM LOAD**

Fixed to plaster material\*

2 Fixed to concrete or brick\*

Fixed to stud wall\*