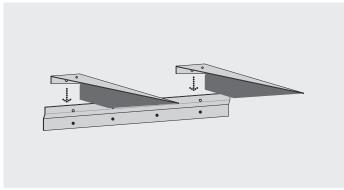

4 Clip in position and fix screws into top fixing holes.

**5** Ensure EL50 bracket position is centred to the shelf where possible. Push shelf firmly into position.

**6** Fixing bracket (not included).