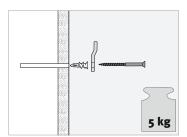

### **MAXIMUM LOAD**

Fixed to plaster material\*

2 Fixed to concrete or brick\*

Fixed to stud wall\*

# **INFORMATION**

Wall mounting of the floating shelf requires screws (not included). Always choose screws which are suitable for the relevant application. The figure shows three common types of walls, with a specification of fittings and maximum load of the floating shelf.

\* calculation based on best bracing, best screw and best dowel material, based on maximum weight being at the centre of the shelf.