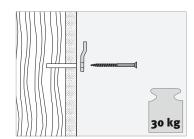

### **MAXIMUM LOAD**

Fixed to plaster material\*

2 Fixed to concrete or brick\*

Fixed to stud wall\*

# **INFORMATION**

Wall mounting of the floating shelf requires screws (not included). Always choose screws which are suitable for the relevant application. The figure shows three common types of walls, with a specification of fittings and maximum load of the floating shelf.

\* calculation based on best bracing, best screw and best dowel material, based on maximum weight being at the centre of the shelf.