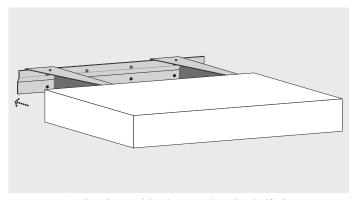

### **ASSEMBLY INSTRUCTIONS**

1 Ensure EL50 strip is level.

**2** Mark and predrill holes for relevant screw application. Depending on the wall structure.

**3** Position brackets as close as possible to fixing points to maximise load capacity.

4 Clip in position and fix screws into top fixing holes.

**5** Ensure EL50 bracket position is centred to the shelf where possible. Push shelf firmly into position.

**6** Fixing bracket (not included).