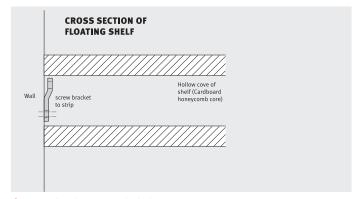

# **INFORMATION**

Wall mounting of the floating shelf requires screws (not included). Always choose screws which are suitable for the relevant application. The figure shows three common types of walls, with a specification of fittings and maximum load of the floating shelf.

\* calculation based on best bracing, best screw and best dowel material, based on maximum weight being at the centre of the shelf.