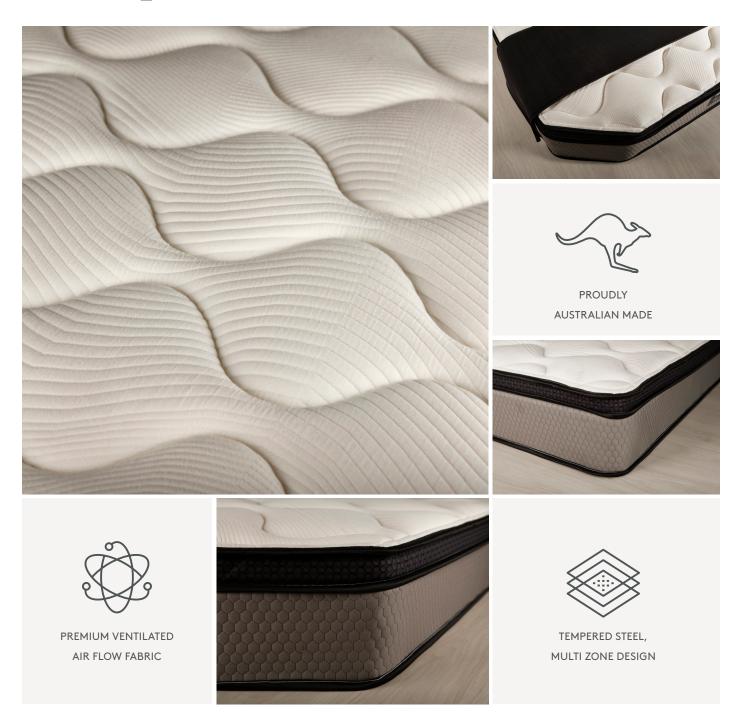

## nikpol

The Nikpol Traveller RV Mattress is a premium Australian made high density mattress featuring the MediumComfort foam technology and the HealthGuard<sup>tm</sup> antimicrobial protection insulator pads. With our 5 year warranty you sure will enjoy a peaceful night sleep.