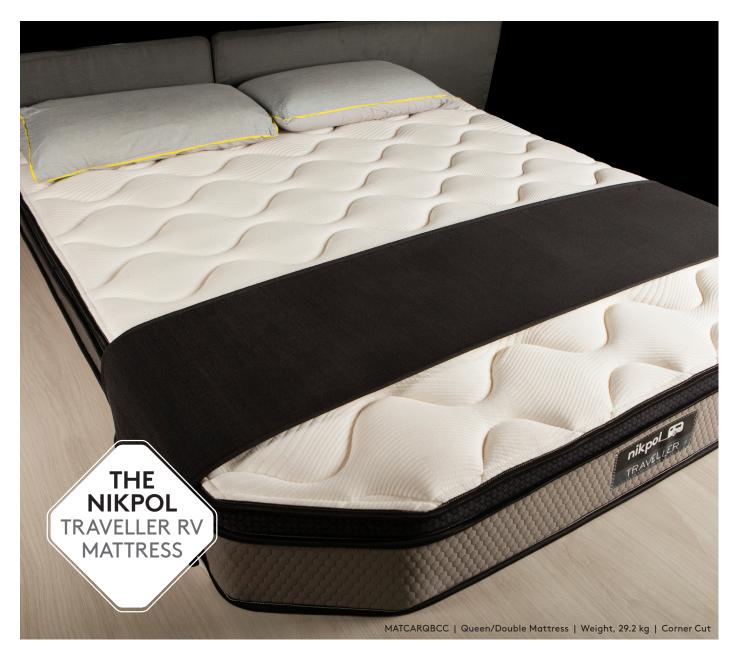

The Nikpol Traveller RV Mattress

| ITEM NO.      | DESCRIPTION           | WIDTH                | LENGTH  | HEIGHT |
|---------------|-----------------------|----------------------|---------|--------|
| MATCARQBCC    | Queen/Double Mattress | 1530 mm (Corner Cut) | 1880 mm | 220 mm |
| MATCARDBCC    | Double Mattress       | 1220 mm (Corner Cut) | 1880 mm | 220 mm |
| MATSINGLE     | Single Mattress       | 910 mm               | 1880 mm | 220 mm |
| MATKINGSINGLE | King Single Mattress  | 1060 mm              | 2030 mm | 220 mm |

## nikpol

The Nikpol Traveller RV Mattress is a premium Australian made high density mattress featuring the MediumComfort foam technology and the HealthGuard<sup>tm</sup> antimicrobial protection insulator pads. With our 5 year warranty you sure will enjoy a peaceful night sleep.