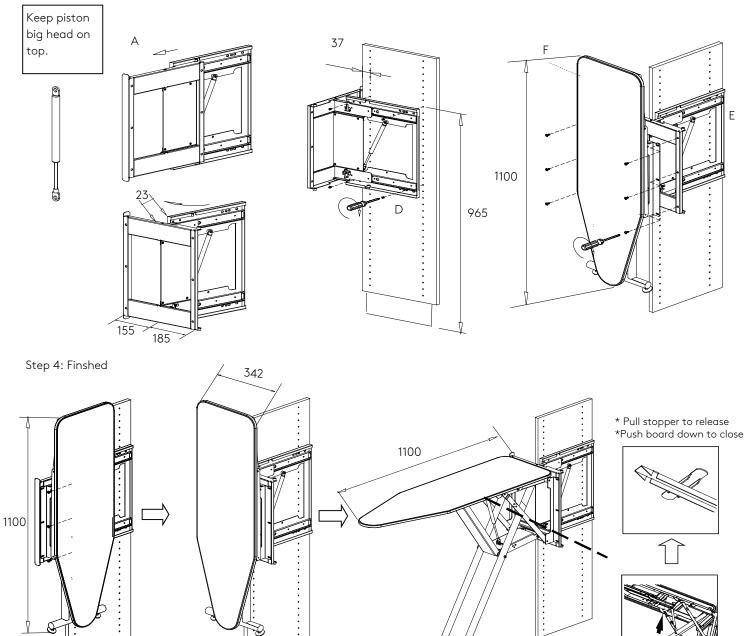

#### POP OUT IRONING BOARD-LEFT

# nikpoľ

Step 1: Pull-out the mechanism and swivel.

Step 2: Attach to partition using 4 euro screws(D), Top screw must be between 37.8" from the floor.

Step 3: Screw Ironing Board(F) to mechanism(A) using 6 machine screws(E).