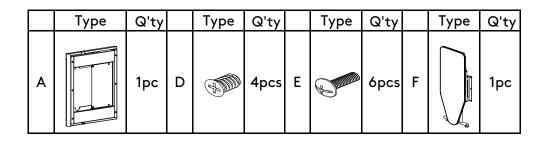

#### POP OUT IRONING BOARD-RIGHT

### nikpol

Step 1: Pull-out the mechanism and swivel.

Step 2: Attach to partition using 4 euro screws(D), Top screw must be between 37.8" from the floor.

Step 3: Screw Ironing Board(F) to mechanism(A) using 6 machine screws(E).

### POP OUT IRONING BOARD-RIGHT

## nikpoľ