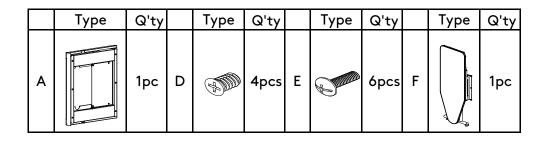

#### POP OUT IRONING BOARD-LEFT

# nikpoľ

Step 1: Pull-out the mechanism and swivel.

Step 2: Attach to partition using 4 euro screws(D), Top screw must be between 37.8" from the floor.

Step 3: Screw Ironing Board(F) to mechanism(A) using 6 machine screws(E).