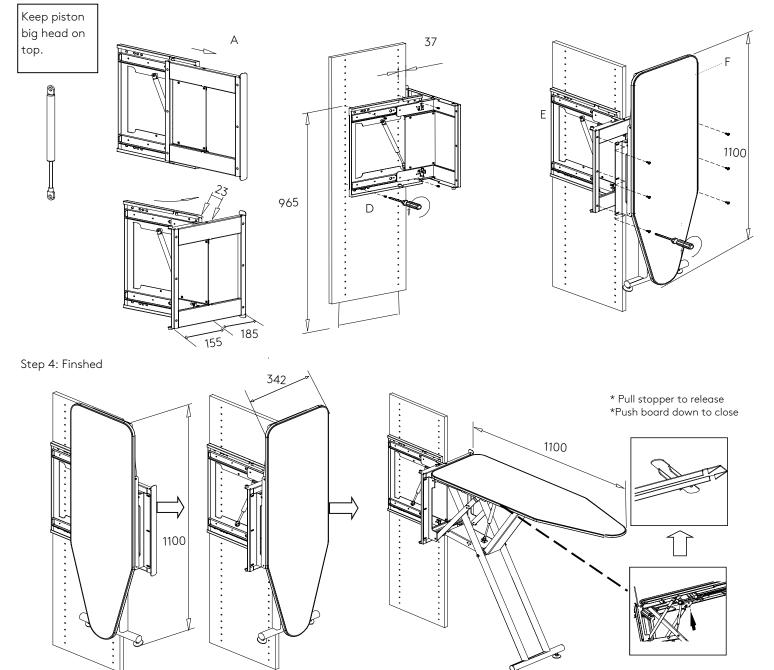

#### POP OUT IRONING BOARD-RIGHT

### nikpol

Step 1: Pull-out the mechanism and swivel.

Step 2: Attach to partition using 4 euro screws(D), Top screw must be between 37.8" from the floor.

Step 3: Screw Ironing Board(F) to mechanism(A) using 6 machine screws(E).

### POP OUT IRONING BOARD-RIGHT

## nikpoľ