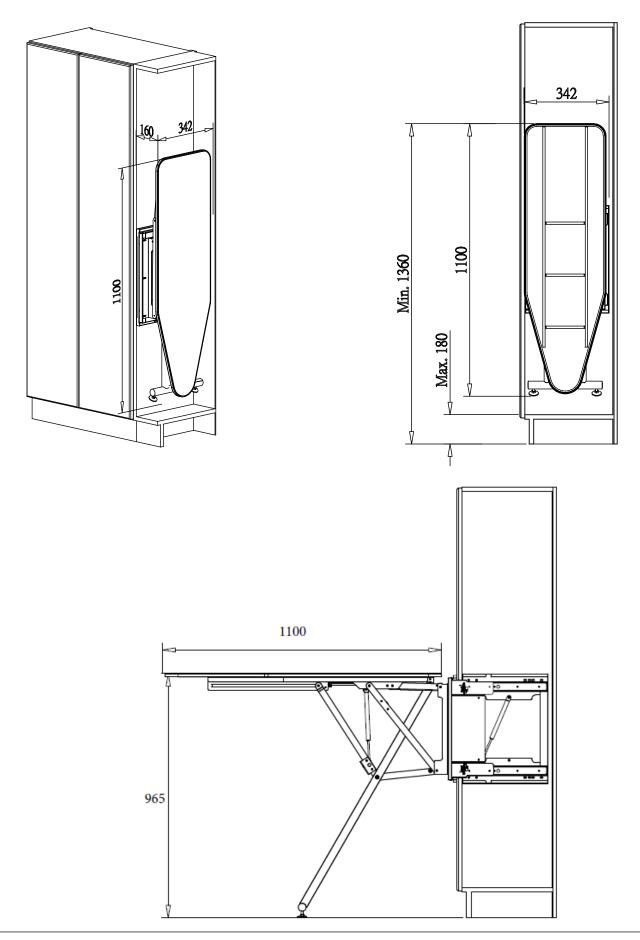

#### Minimum internal cabinet width = 160mm

#### POP OUT IRONING BOARD-RIGHT

### POP OUT IRONING BOARD-RIGHT