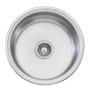

## T SINKSPS21LHB

SINGLE BOWL LEFT HAND + DRAINER MATCHING ACCESSORIES 1 2 3 4 SIZE 770 X 480 MM

T SINKSPS510

SINGLE ROUND BOWL SIZE 490 MM

# T U SINKSPS515

SINGLE ROUND BOWL WITH TAP HOLE SIZE 490 MM