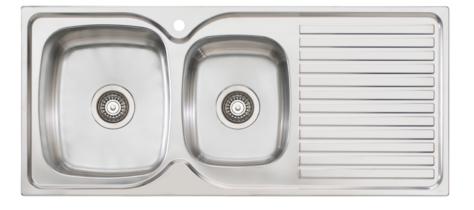

## T SINKSPS11LHB

1 & ¾ BOWL LEFT HAND + DRAINER MATCHING ACCESSORIES 1 2 3 4 SIZE 1080 X 480 MM

# SINKSPS11LHB / SINKSPS12RHB

#### SINKSPS11LHB / SINKSPS12RHB