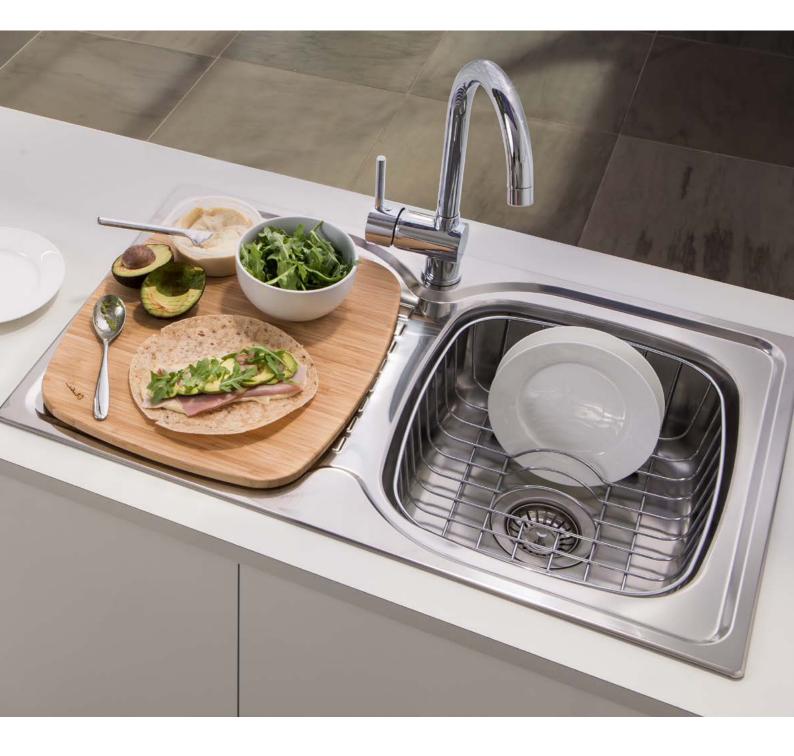

## T SINKSPS11LHB

1 & ¾ BOWL LEFT HAND + DRAINER MATCHING ACCESSORIES 1 2 3 4 SIZE 1080 X 480 MM

# SINKSPS11LHB / SINKSPS12RHB

#### SINKSPS11LHB / SINKSPS12RHB