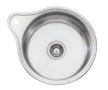

## T SINKSPS21LHB

SINGLE BOWL LEFT HAND + DRAINER MATCHING ACCESSORIES 1 2 3 4 SIZE 770 X 480 MM

T SINKSPS510

SINGLE ROUND BOWL SIZE 490 MM