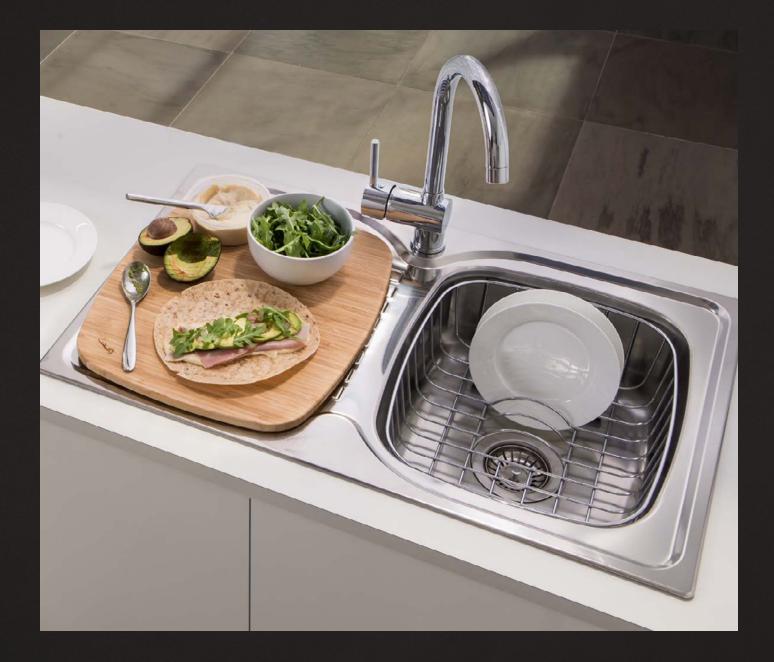

## T SINKSPS11LHB

1 & ¾ BOWL LEFT HAND + DRAINER MATCHING ACCESSORIES 1 2 3 4 SIZE 1080 X 480 MM

# SINKSPS11LHB / SINKSPS12RHB

#### SINKSPS11LHB / SINKSPS12RHB