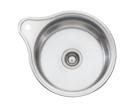

## T SINKSPS21LHB

SINGLE BOWL LEFT HAND + DRAINER MATCHING ACCESSORIES 1 2 3 4 SIZE 770 X 480 MM

T SINKSPS510

SINGLE ROUND BOWL SIZE 490 MM

# T U SINKSPS515

SINGLE ROUND BOWL WITH TAP HOLE SIZE 490 MM