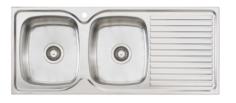

## T SINKSPS11LHB

1 & ¾ BOWL LEFT HAND + DRAINER MATCHING ACCESSORIES 1 2 3 4 SIZE 1080 X 480 MM

# SINKSPS11LHB / SINKSPS12RHB

#### SINKSPS11LHB / SINKSPS12RHB