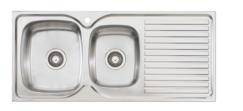

# T SINKSPS72RHB

DOUBLE BOWL RIGHT HAND + DRAINER MATCHING ACCESSORIES 1 2 3 4 SIZE 1135 X 480 MM

# T SINKSPS71LHB

DOUBLE BOWL LEFT HAND + DRAINER MATCHING ACCESSORIES 1234 SIZE 1135 X 480 MM