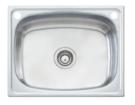

NG ACCESSORIES 1 2 3 4 SIZE 1135 X 480 MM



## T SINKSPS21LHB

SINGLE BOWL LEFT HAND + DRAINER MATCHING ACCESSORIES 1 2 3 4 SIZE 770 X 480 MM



T SINKSPS510

SINGLE ROUND BOWL SIZE 490 MM



# T SINKSPS22RHB

SINGLE BOWL RIGHT HAND + DRAINER MATCHING ACCESSORIES 1 2 3 4 SIZE 770 X 480 MM



# T U SINKSPS515

SINGLE ROUND BOWL WITH TAP HOLE SIZE 490 MM



# T SINKSPS71LHB

DOUBLE BOWL LEFT HAND + DRAINER MATCHING ACCESSORIES 1234 SIZE 1135 X 480 MM



# T SINKSPS12RHB

1 & ¼ BOWL RIGHT HAND + DRAINER MATCHING ACCESSORIES 1 2 3 4 SIZE 1080 X 480 MM



# T SINKSTT45S

LAUNDRY SINK + BYPASS KIT SIZE 590 X 470 MM

# nikpol exclusive

# SINKSPS11LHB / SINKSPS12RHB







#### SINKSPS11LHB / SINKSPS12RHB







# SINKSPS21LHB / SINKSPS22RHB







SINKSPS510

SINKSPS515









## SINKSTT45S









Nikpol Pty. Ltd. in association with Oliveri

#### Oliveri: Australian Made Sink Range

The colours shown in this flyer are an indication of the actual colour. Printed September 2018. For the most accurate colour-match sample, please visit the Nikpol website to order colour samples at www.nikpol.com.au

Tel 1300 645 765 Web www.nikpol.com.au Email sales@nikpol.com.au

Head Office (VIC)

6-12 Fairchild Street Heatherton VIC 3202

# **QLD** 35 Wentworth Place Banyo QLD 4014

e

f @nikpolptyltd @ @i

@ @nikpolaustralia # #nikpol

**NSW** 2/5 Bessemer Street, Blacktown NSW 2148