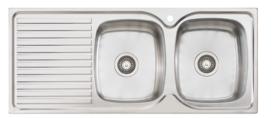

# T SINKSPS72RHB

DOUBLE BOWL RIGHT HAND + DRAINER MATCHING ACCESSORIES 1 2 3 4 SIZE 1135 X 480 MM

# T SINKSPS71LHB

DOUBLE BOWL LEFT HAND + DRAINER MATCHING ACCESSORIES 1234 SIZE 1135 X 480 MM