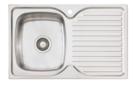

## T SINKSPS21LHB

SINGLE BOWL LEFT HAND + DRAINER MATCHING ACCESSORIES 1 2 3 4 SIZE 770 X 480 MM

T SINKSPS510

SINGLE ROUND BOWL SIZE 490 MM

# T SINKSPS22RHB

SINGLE BOWL RIGHT HAND + DRAINER MATCHING ACCESSORIES 1 2 3 4 SIZE 770 X 480 MM