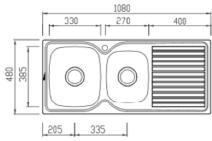

## T SINKSPS11LHB

1 & ¾ BOWL LEFT HAND + DRAINER MATCHING ACCESSORIES 1 2 3 4 SIZE 1080 X 480 MM

# SINKSPS11LHB / SINKSPS12RHB

#### SINKSPS11LHB / SINKSPS12RHB