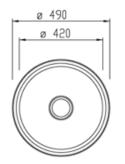

## T SINKSPS21LHB

SINGLE BOWL LEFT HAND + DRAINER MATCHING ACCESSORIES 1 2 3 4 SIZE 770 X 480 MM

T SINKSPS510

SINGLE ROUND BOWL SIZE 490 MM

# T U SINKSPS515

SINGLE ROUND BOWL WITH TAP HOLE SIZE 490 MM