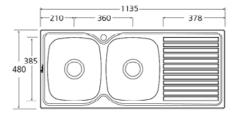

# T SINKSPS72RHB

DOUBLE BOWL RIGHT HAND + DRAINER MATCHING ACCESSORIES 1 2 3 4 SIZE 1135 X 480 MM

# T SINKSPS71LHB

DOUBLE BOWL LEFT HAND + DRAINER MATCHING ACCESSORIES 1234 SIZE 1135 X 480 MM