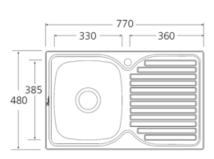

## T SINKSPS21LHB

SINGLE BOWL LEFT HAND + DRAINER MATCHING ACCESSORIES 1 2 3 4 SIZE 770 X 480 MM

T SINKSPS510

SINGLE ROUND BOWL SIZE 490 MM

# T SINKSPS22RHB

SINGLE BOWL RIGHT HAND + DRAINER MATCHING ACCESSORIES 1 2 3 4 SIZE 770 X 480 MM