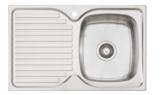

## T SINKSPS11LHB

1 & ¾ BOWL LEFT HAND + DRAINER MATCHING ACCESSORIES 1 2 3 4 SIZE 1080 X 480 MM