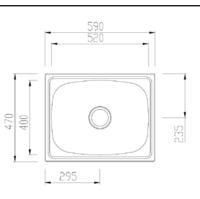

# T SINKSTT45S

LAUNDRY SINK + BYPASS KIT SIZE 590 X 470 MM

## SINKSTT45S

Nikpol Pty. Ltd. in association with Oliveri