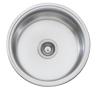

## T SINKSPS21LHB

SINGLE BOWL LEFT HAND + DRAINER MATCHING ACCESSORIES 1 2 3 4 SIZE 770 X 480 MM

T SINKSPS510

SINGLE ROUND BOWL SIZE 490 MM

# T U SINKSPS515

SINGLE ROUND BOWL WITH TAP HOLE SIZE 490 MM