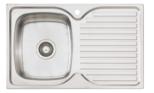

## T SINKSPS21LHB

SINGLE BOWL LEFT HAND + DRAINER MATCHING ACCESSORIES 1 2 3 4 SIZE 770 X 480 MM

T SINKSPS510

SINGLE ROUND BOWL SIZE 490 MM

# T SINKSPS22RHB

SINGLE BOWL RIGHT HAND + DRAINER MATCHING ACCESSORIES 1 2 3 4 SIZE 770 X 480 MM