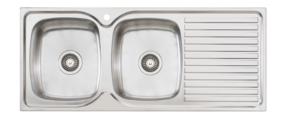

# T SINKSPS72RHB

DOUBLE BOWL RIGHT HAND + DRAINER MATCHING ACCESSORIES 1 2 3 4 SIZE 1135 X 480 MM

# T SINKSPS71LHB

DOUBLE BOWL LEFT HAND + DRAINER MATCHING ACCESSORIES 1234 SIZE 1135 X 480 MM