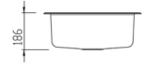

## T SINKSPS21LHB

SINGLE BOWL LEFT HAND + DRAINER MATCHING ACCESSORIES 1 2 3 4 SIZE 770 X 480 MM

T SINKSPS510

SINGLE ROUND BOWL SIZE 490 MM

# T U SINKSPS515

SINGLE ROUND BOWL WITH TAP HOLE SIZE 490 MM