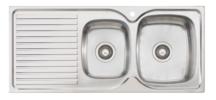

## T SINKSPS11LHB

1 & ¾ BOWL LEFT HAND + DRAINER MATCHING ACCESSORIES 1 2 3 4 SIZE 1080 X 480 MM

# T SINKSPS12RHB

1 & ¼ BOWL RIGHT HAND + DRAINER MATCHING ACCESSORIES 1 2 3 4 SIZE 1080 X 480 MM