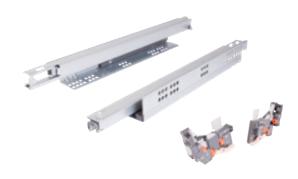

## MAGIC MOVE

- Full extension, fully synchronized runner
- 40kg load capacity
- Zinc plated finish
- Drawer system self locks once positioned on slide
- Soft closing
- Bottom mounting
- 3D adjustment Up/down adjustment 0-2.5 mm Left/right adjustment ± 1.5 mm Depth adjustment 0-3mm
- Includes 3D front brackets with runners
- Maximum drawer side thickness: 16mm

| Nominal Length | Magic Move  |
|----------------|-------------|
| 250 mm         | DTCTS10250H |
| 300 mm         | DTCTS10300H |
| 350 mm         | DTCTS10350H |
| 400 mm         | DTCTS10400H |
| 450 mm         | DTCTS10450H |
| 500 mm         | DTCTS10500H |
| 550 mm         | DTCTS10550H |
| 600 mm         | DTCTS10600H |