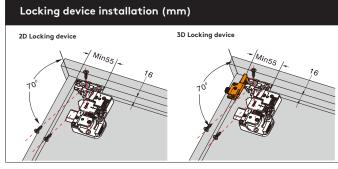

cks once positioned on slide
- Soft closing
- Bottom mounting
- 3D adjustment Up/down adjustment 0-2.5 mm Left/right adjustment ± 1.5 mm Depth adjustment 0-3mm
- Includes 3D front brackets with runners
- Maximum drawer side thickness: 16mm

| Nominal Length | Magic Move  |
|----------------|-------------|
| 250 mm         | DTCTS10250H |
| 300 mm         | DTCTS10300H |
| 350 mm         | DTCTS10350H |
| 400 mm         | DTCTS10400H |
| 450 mm         | DTCTS10450H |
| 500 mm         | DTCTS10500H |
| 550 mm         | DTCTS10550H |
| 600 mm         | DTCTS10600H |





- 3D adjustable for a better retro-fitting of drawers
- Soft closing without additional parts
- Fully concealed runner
- No rebate required to accommodate runner





## **Magic Move Installation Instructions**















## **Magic Move Installation Instructions**