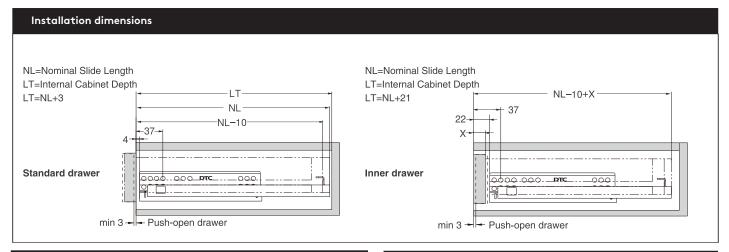

em self locks once positioned on slide
- Soft closing
- Bottom mounting
- 3D adjustment Up/down adjustment 0-2.5 mm Left/right adjustment ± 1.5 mm Depth adjustment 0-3mm
- Includes 3D front brackets with runners
- Maximum drawer side thickness: 16mm

| Nominal Length | Magic Move  |
|----------------|-------------|
| 250 mm         | DTCTS10250H |
| 300 mm         | DTCTS10300H |
| 350 mm         | DTCTS10350H |
| 400 mm         | DTCTS10400H |
| 450 mm         | DTCTS10450H |
| 500 mm         | DTCTS10500H |
| 550 mm         | DTCTS10550H |
| 600 mm         | DTCTS10600H |





- 3D adjustable for a better retro-fitting of drawers
- Soft closing without additional parts
- Fully concealed runner
- No rebate required to accommodate runner





## **Magic Move Installation Instructions**















## **Magic Move Installation Instructions**