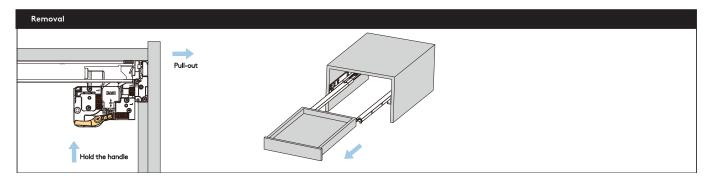

## MAGIC MOVE

- Full extension, fully synchronized runner
- 40kg load capacity
- Zinc plated finish
- Drawer system self locks once positioned on slide
- Soft closing
- Bottom mounting
- 3D adjustment Up/down adjustment 0-2.5 mm Left/right adjustment ± 1.5 mm Depth adjustment 0-3mm
- Includes 3D front brackets with runners
- Maximum drawer side thickness: 16mm