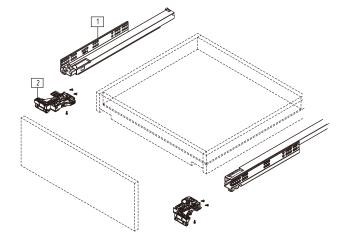

kg load capacity
- Zinc plated finish
- Drawer system self locks once positioned on slide
- Soft closing
- Bottom mounting
- 3D adjustment Up/down adjustment 0-2.5 mm Left/right adjustment ± 1.5 mm Depth adjustment 0-3mm
- Includes 3D front brackets with runners
- Maximum drawer side thickness: 16mm

| Nominal Length | Magic Move  |
|----------------|-------------|
| 250 mm         | DTCTS10250H |
| 300 mm         | DTCTS10300H |
| 350 mm         | DTCTS10350H |
| 400 mm         | DTCTS10400H |
| 450 mm         | DTCTS10450H |
| 500 mm         | DTCTS10500H |
| 550 mm         | DTCTS10550H |
| 600 mm         | DTCTS10600H |





- 3D adjustable for a better retro-fitting of drawers
- Soft closing without additional parts
- Fully concealed runner
- No rebate required to accommodate runner





## **Magic Move Installation Instructions**















## **Magic Move Installation Instructions**