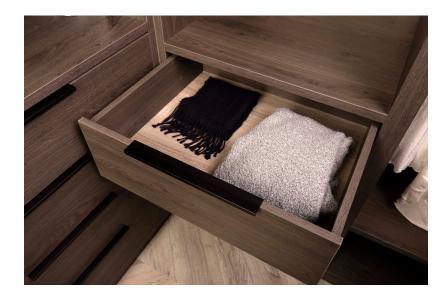

## MAGIC MOVE

- Full extension, fully synchronized runner
- 40kg load capacity
- Zinc plated finish
- Drawer system self locks once positioned on slide
- Soft closing
- Bottom mounting
- 3D adjustment Up/down adjustment 0-2.5 mm Left/right adjustment ± 1.5 mm Depth adjustment 0-3mm
- Includes 3D front brackets with runners
- Maximum drawer side thickness: 16mm

- 3D adjustable for a better retro-fitting of drawers
- Soft closing without additional parts
- Fully concealed runner
- No rebate required to accommodate runner