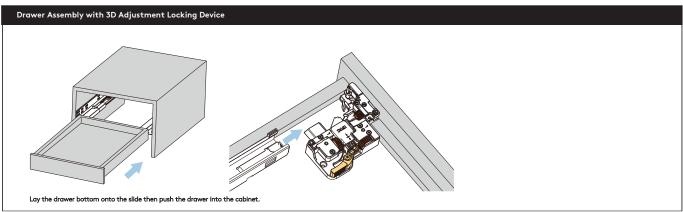

m mounting
- 3D adjustment Up/down adjustment 0-2.5 mm Left/right adjustment ± 1.5 mm Depth adjustment 0-3mm
- Includes 3D front brackets with runners
- Maximum drawer side thickness: 16mm

| Nominal Length | Magic Move  |
|----------------|-------------|
| 250 mm         | DTCTS10250H |
| 300 mm         | DTCTS10300H |
| 350 mm         | DTCTS10350H |
| 400 mm         | DTCTS10400H |
| 450 mm         | DTCTS10450H |
| 500 mm         | DTCTS10500H |
| 550 mm         | DTCTS10550H |
| 600 mm         | DTCTS10600H |





- 3D adjustable for a better retro-fitting of drawers
- Soft closing without additional parts
- Fully concealed runner
- No rebate required to accommodate runner





## **Magic Move Installation Instructions**















## **Magic Move Installation Instructions**