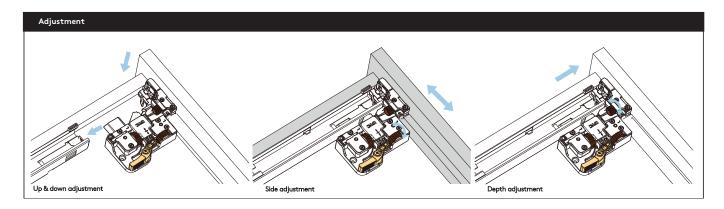

## MAGIC MOVE

- Full extension, fully synchronized runner
- 40kg load capacity
- Zinc plated finish
- Drawer system self locks once positioned on slide
- Soft closing
- Bottom mounting
- 3D adjustment Up/down adjustment 0-2.5 mm Left/right adjustment ± 1.5 mm Depth adjustment 0-3mm
- Includes 3D front brackets with runners
- Maximum drawer side thickness: 16mm