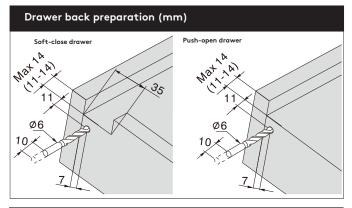

locks once positioned on slide
- Soft closing
- Bottom mounting
- 3D adjustment Up/down adjustment 0-2.5 mm Left/right adjustment ± 1.5 mm Depth adjustment 0-3mm
- Includes 3D front brackets with runners
- Maximum drawer side thickness: 16mm

| Nominal Length | Magic Move  |
|----------------|-------------|
| 250 mm         | DTCTS10250H |
| 300 mm         | DTCTS10300H |
| 350 mm         | DTCTS10350H |
| 400 mm         | DTCTS10400H |
| 450 mm         | DTCTS10450H |
| 500 mm         | DTCTS10500H |
| 550 mm         | DTCTS10550H |
| 600 mm         | DTCTS10600H |





- 3D adjustable for a better retro-fitting of drawers
- Soft closing without additional parts
- Fully concealed runner
- No rebate required to accommodate runner





## **Magic Move Installation Instructions**















## **Magic Move Installation Instructions**