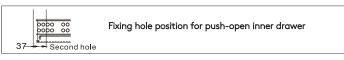

elf locks once positioned on slide
- Soft closing
- Bottom mounting
- 3D adjustment Up/down adjustment 0-2.5 mm Left/right adjustment ± 1.5 mm Depth adjustment 0-3mm
- Includes 3D front brackets with runners
- Maximum drawer side thickness: 16mm

| Nominal Length | Magic Move  |
|----------------|-------------|
| 250 mm         | DTCTS10250H |
| 300 mm         | DTCTS10300H |
| 350 mm         | DTCTS10350H |
| 400 mm         | DTCTS10400H |
| 450 mm         | DTCTS10450H |
| 500 mm         | DTCTS10500H |
| 550 mm         | DTCTS10550H |
| 600 mm         | DTCTS10600H |





- 3D adjustable for a better retro-fitting of drawers
- Soft closing without additional parts
- Fully concealed runner
- No rebate required to accommodate runner





## **Magic Move Installation Instructions**















## **Magic Move Installation Instructions**