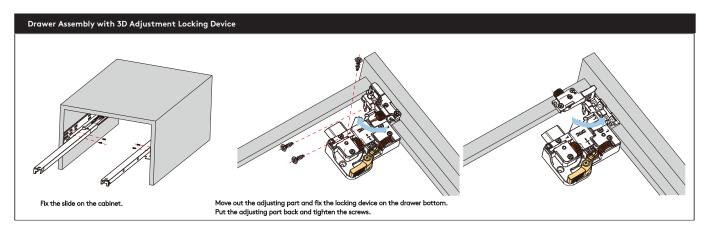

tom mounting
- 3D adjustment Up/down adjustment 0-2.5 mm Left/right adjustment ± 1.5 mm Depth adjustment 0-3mm
- Includes 3D front brackets with runners
- Maximum drawer side thickness: 16mm

| Nominal Length | Magic Move  |
|----------------|-------------|
| 250 mm         | DTCTS10250H |
| 300 mm         | DTCTS10300H |
| 350 mm         | DTCTS10350H |
| 400 mm         | DTCTS10400H |
| 450 mm         | DTCTS10450H |
| 500 mm         | DTCTS10500H |
| 550 mm         | DTCTS10550H |
| 600 mm         | DTCTS10600H |





- 3D adjustable for a better retro-fitting of drawers
- Soft closing without additional parts
- Fully concealed runner
- No rebate required to accommodate runner





## **Magic Move Installation Instructions**















## **Magic Move Installation Instructions**