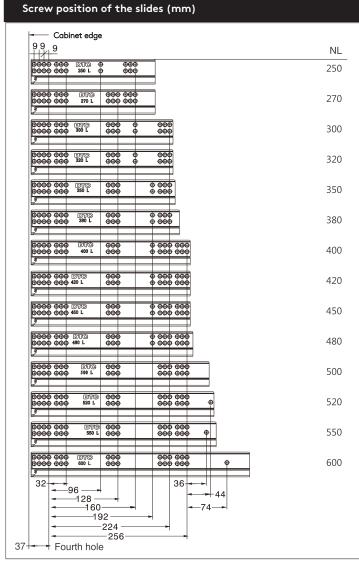

self locks once positioned on slide
- Soft closing
- Bottom mounting
- 3D adjustment Up/down adjustment 0-2.5 mm Left/right adjustment ± 1.5 mm Depth adjustment 0-3mm
- Includes 3D front brackets with runners
- Maximum drawer side thickness: 16mm

| Nominal Length | Magic Move  |
|----------------|-------------|
| 250 mm         | DTCTS10250H |
| 300 mm         | DTCTS10300H |
| 350 mm         | DTCTS10350H |
| 400 mm         | DTCTS10400H |
| 450 mm         | DTCTS10450H |
| 500 mm         | DTCTS10500H |
| 550 mm         | DTCTS10550H |
| 600 mm         | DTCTS10600H |





- 3D adjustable for a better retro-fitting of drawers
- Soft closing without additional parts
- Fully concealed runner
- No rebate required to accommodate runner





## **Magic Move Installation Instructions**















## **Magic Move Installation Instructions**