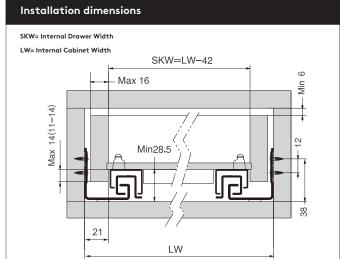

f locks once positioned on slide
- Soft closing
- Bottom mounting
- 3D adjustment Up/down adjustment 0-2.5 mm Left/right adjustment ± 1.5 mm Depth adjustment 0-3mm
- Includes 3D front brackets with runners
- Maximum drawer side thickness: 16mm

| Nominal Length | Magic Move  |
|----------------|-------------|
| 250 mm         | DTCTS10250H |
| 300 mm         | DTCTS10300H |
| 350 mm         | DTCTS10350H |
| 400 mm         | DTCTS10400H |
| 450 mm         | DTCTS10450H |
| 500 mm         | DTCTS10500H |
| 550 mm         | DTCTS10550H |
| 600 mm         | DTCTS10600H |





- 3D adjustable for a better retro-fitting of drawers
- Soft closing without additional parts
- Fully concealed runner
- No rebate required to accommodate runner





## **Magic Move Installation Instructions**















## **Magic Move Installation Instructions**