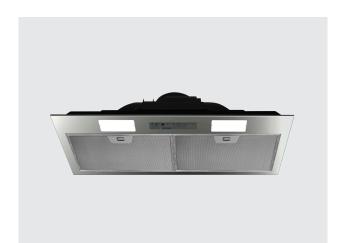

### Easy Cleaning

Stainless steel finish for easy cleaning. Grease filters are dishwasher safe for easy cleaning.

### **Vision Comfort**

Neutral colour lighting with wide downward illumination help with creating a perfect cooking experience.

### Controls

Soft button controls located on the base of the appliance.

### Stylish

Dark steel finish appliance is integrated to the kitchen, making it more elegant.

Control

Push button

Lighting

4W LED lamps x 2

Temperature: 3,000K

Illuminance: 100 lux

Direction: Upward

Minimum: 54dB Maximum: 70dB

Power: 120-390m<sup>3</sup>/h

Extraction

Noise