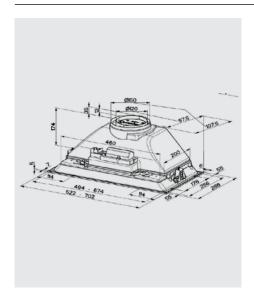

### **Dimensions**

Appliance: <sup>H</sup>214 × <sup>W</sup>702 × <sup>D</sup>286mm

## Connection

- Voltage: 220-240 V
- Total connected load: 118 W
- Frequency: 50 Hz
- Installation: Built-in
- Energy Source: Electric
- Approval certificates: RCM
- Required distance from induction hob: 450mm Required distance from gas hob: 650mm
- Appliance dimensions: 214 x 702 x 286 mm
- Packaging dimension: 305 x 705 x 370 mm
- Exhaust air outlet area: 150 x 120mm
- Height of the unit without chimney: 214mm
- Length of connection cable: 150cm
- Connection type: Plug
- Position of fan: Motor in the housing
- Housing material: Plastic
- Flow direction: Upwards
- Maximum sound power: 70dB
- Number of lamps: 2 LED lamps
- Total power of lamps: 8W