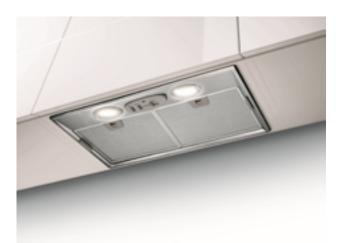

# AP-5DA17150AU

# 70cm Fan Module

#### Controls

Push button controls located on the base of the appliance.

Type

Control

Electronic

Lighting

4W LED lamps x 2

Temperature: 3,000K

## Stylish

The appliance is integrated to the kitchen, making it more elegant.