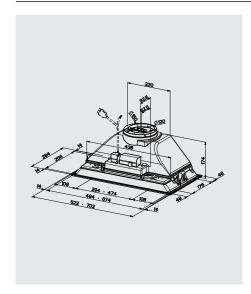

# **Specification**

#### **Dimensions**

Appliance: H175 × W702 × D284mm

# Connection

- Voltage: 220-240 V
- Total connected load: 118 W
- Frequency: 50 Hz
- Installation: Built-in
- Energy Source: Electric
- Gross weight: 7kg
- Approval certificates: CE, VDE
- Required distance from induction hob: 500mm
- Required distance from gas hob: 650mm
- Appliance dimensions: 174 x 522 x 284mm
- Installation dimension: 305 x 605 x 370mm
- Exhaust air outlet area: 150 x 120mm
- Height of the unit without chimney: 175mm
- Length of connection cable: 150cm
- Connection type: Australian
- Position of fan: Motor in the housing
- Flow direction: Upwards
- Maximum sound power: 70dB
- Number of lamps: 2 LED lamps
- Total power of lamps: 8W