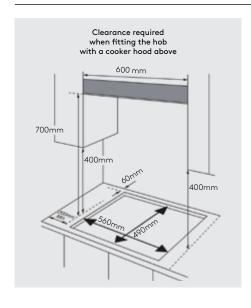

#### **Dimensions**

Appliance: H90 x W590 x D510mm Installation: H45 x W560 x D490mm

## **Worktop Size**

Min Thickness: 30 mm

## Connection

- Power consumption: 2 W
- Gas connected load: 8100 W (29.16Mj/h)
- Fuse protection (A):/
- Voltage: 220-240 V
- Frequency: 50-60 Hz
- Device colour: Stainless steel
- Energy source: Gas
- Type of gas: Natural gas G20 10mbar
- Alternative gas type: Liquid gas G31 27.5mbar
- Approval certificates: CE, RCM
- Net weight: 10.5 kg
- Gross weight: 12.3 kg
- Length of connection cable: 100 cm
- Minimum distance from counter front: 50 mm
- Minimum distance from rear wall: 65 mm