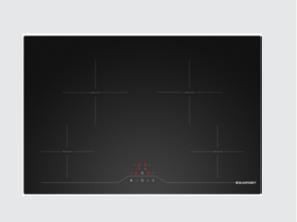

### **Multiple Cooking Zones**

4 zones that can be simultaneously used.

### **Display and Controls**

Touch control panel and 7-segment digital LED display located in front. Electronic control in 10 power levels.

### Stylish Design

Sleek glass look in black colour that suits any modern style.