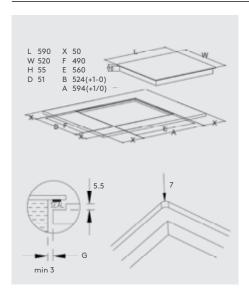

### **Dimensions**

Appliance:  $^{\text{H}}57 \times ^{\text{W}}780 \times ^{\text{D}}520$ mm Installation:  $^{\text{H}}52 \times ^{\text{W}}740 \times ^{\text{D}}480$ mm

# Connection

- Voltage: 220-240 V
- Total connected load: 7.4kW
- Frequency: 50/60 Hz
- Device color: Black
- Energy Source: Electric
- Approval certificates: CE, RCM
- Packaged unit dimensions: 885 x 620 x 125mm
- Niche dimensions: 48 x 560 x 490-500mm
- Device width: 780mm
- Dimensions of the device: 52 x 780 x 520mm
- Length of connection cable: N/A
- Plug type: without plug