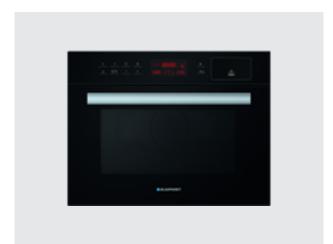

# AP-5KD94190AU

# 60cm Black Combi-Steamer

#### Controls and Display

Touch panel to operate with red LED display for timer, function indicator and clock.

#### Finish

Black

## Control

Touch panel control

Pull handle to open drop down door

#### Display

Red LED digital display