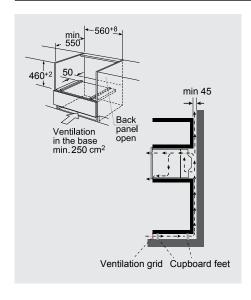

#### **Dimensions**

Appliance: <sup>H</sup>454 × <sup>W</sup>595 × <sup>D</sup>525mm Cavity: H210 × W405 × D385mm

# Connection

- Max. microwave power: 900W
- Max. temp. circulat./fan force: 230°C
- Max. temp. fan air grill: 180 °C
- Max temp. steam: 100°C
- Max temp. steam+convection: 220°C
- Current: 14.4 A at 240 V
- Voltage: 230-240 V
- Frequency: 50 Hz
- Device color: Black
- Energy Source: Electric
- Approval certificates: CE, CB, RCM Built-in dimensions: H454 x W595 x D525mm
- Packaged dimensions: H583 x W700 x D670mm
- Gross weight: 41kg
- Connecting cable: 200cm
- Plug type: no plug