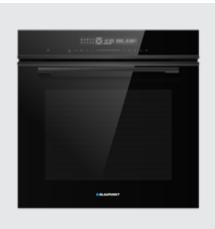

## AP-5B70M0730AU 60cm Built-in Oven

#### Modern Aesthetics

Touch control panel and sleek black glass finish to make your kitchen look flash.

**Type** Built-in

**Material** Door: Glass Panel: Stainless Steel Oven walls: Enamel

**Finish** Stainless Steel & Black

Built-in Lights