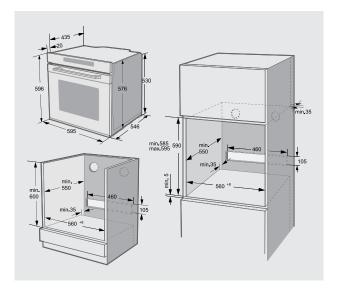

### Accessories

Dimensions

Appliance: <sup>H</sup>595 x <sup>w</sup>565 x <sup>D</sup>595mm Installation: <sup>H</sup>590 x <sup>w</sup>560 x <sup>D</sup>550mm

Screen Height 96mm

Weight Net: 32 kg

Volume Net: 72 litres