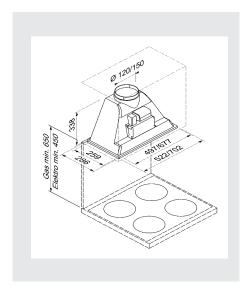

#### **Dimensions**

Appliance: H337.5 × W702 × D286mm

## Connection

- Voltage: 220-240 V
- Total connected load: 160 W
- Frequency: 50 Hz
- Installation: Built-in
- Energy Source: Electric
- Approval certificates: RCM
- Required distance from induction hob: 450mm
- Required distance from gas hob: 650mm
- Appliance dimensions: 337.5 x 702 x 286 mm
- Packaging dimension: 425 x 785 x 365 mm
- Exhaust air outlet area: 150/120mm
- Height of the unit without chimney: 337.5mm
- Length of connection cable: 150cm
- Connection type: Australian
- Position of fan: Motor in the housing
- Housing material: Plastic
- Flow direction: Upwards
- Maximum sound power: 63dB
- Number of lamps: 2 LED lamps
- Total power of lamps: 8W