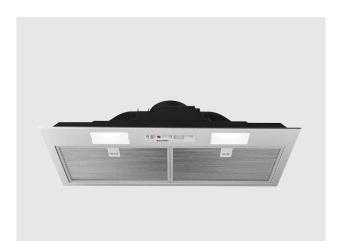

#### Easy Cleaning

Stainless steel finish for easy cleaning. Grease filters are dishwasher safe for easy cleaning.

#### **Vision Comfort**

Neutral colour lighting with wide downward illumination help with creating a perfect cooking experience.

#### Controls

Soft button controls located on the base of the appliance.

#### Stylish

Dark steel finish appliance is integrated to the kitchen, making it more elegant.