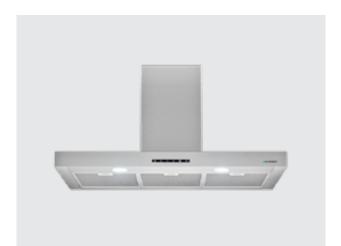

# 90cm Stainless Steel Wall Flue

#### Stylish

Stainless steel finish provides a classic look to the kitchen.

Type

Control

Electronic

Lighting

Built-in wall hood

2.7W LED lamps x 2

#### **Finish**

Stainless steel