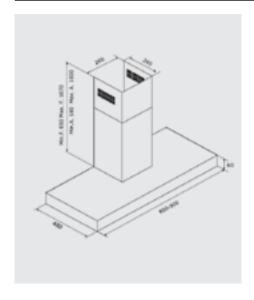

#### **Dimensions**

Appliance: H640-1060 × W900 × D480mm

# Connection

- Voltage: 220-240 V
- Total connected load: 225.4 W
- Frequency: 50-60 Hz
- Installation: Built-in
- Energy Source: Electric
- Gross weight: 13.2kg
- Approval certificates: CE, RCM
- Required distance from induction hob: 600mm
- Required distance from gas hob: 600mm
- Appliance dimensions: 640-1060 x 900 x 398mm
- Installation dimension: 640–1060 x 900 x 398mm
- Exhaust air outlet area: 150 x 120mm
- Length of connection cable: 150cm
- Connection type: Australian
- Position of fan: Motor in the housing
- Flow direction: Upwards
- Maximum sound power: 58dB
- Number of lamps: 2 LED lamps
- Total power of lamps: 5.4W