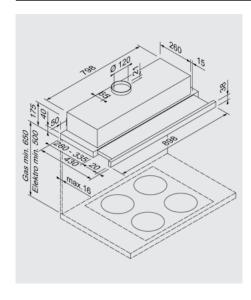

#### **Dimensions**

Appliance: H162 × W526 × D290mm

# Connection

- Voltage: 220-240 V
- Total connected load: 76 W
- Frequency: 50-60 Hz
- Installation: Built-in
- Energy Source: Electric
- Gross weight: 27kg
- Approval certificates: CE, VDE
- Required distance from induction hob: 430mm
- Required distance from gas hob: 650mm
- Appliance dimensions: -mm
- Installation dimension: 162 x 526 x 290mm
- Exhaust air outlet: 150 x 120mm
- Height of the unit without chimney: mm
- Length of connection cable: cmConnection type: Gardy plug w/earthing
- Position of fan: Motor in hood body
- Flow direction: Upwards
- Maximum sound power: 71dB
- Number of lamps: 2 LED lamps
- Total power of lamps: 6W