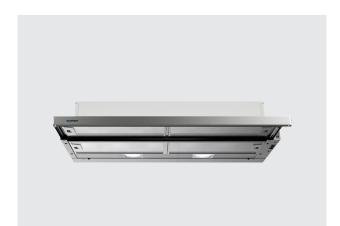

# 90cm Slideout Undermount Range Hood

#### Type

Built-in, flat screen telescopic hood