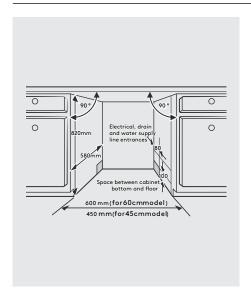

# AP-5VF421AU

# 60cm Integrated Dishwasher

## Features & Benefits

#### **Effective Cleaning**

3 spray arms to clean each level of the washing load.

#### **Water Efficient**

Water saving rating of 4.5 stars, with 12.7L of water used on Eco program.

#### **Energy Efficient**

Energy saving rating of 3.5 stars, with 0.71kW of water used on Eco program.

#### **Display and Controls**

Electronic control using push buttons and LED indicators.

#### Stylish

The appliance is integrated to the kitchen, making it more elegant.

#### 8 Programs

Intensive Heavy Eco Glass 90 mins Rapid Soak Auto

# **Energy Source**

Electricity

# **Specification**



#### **Dimensions**

Appliance:  $^{H}815 \times ^{W}598 \times ^{D}550$ mm

#### Material

Inner container: Stainless steel Tub: Stainless steel Filter: Plastic and stainless steel

#### **Spray Arms**

3: Upper & Lower & Top

#### Cutlery

Cutlery drawer

#### Cup Shelf

1

#### Weight

Net: 31.5kg

#### Type

Built-in/Integrated

#### Control

Electronic control using push buttons

#### Display

Red and white LED indicator

#### **Efficiency Rating**

Energy: 3.5 stars Water: 4.5 stars

# Connection

- Voltage: 220-240 V
- Frequency: 50 Hz
- Water consumption: 12.7L
- Device color: Silver
- Energy Source: Electric
- Gross weight: 37kg
- Dimensions of the device: 890 x 645 x 645mm
- Height adjustable feet: No
- Connection cable: 150cm
- Inlet hose: 150cm aqua-stop
- Drain hose: 150cm
-