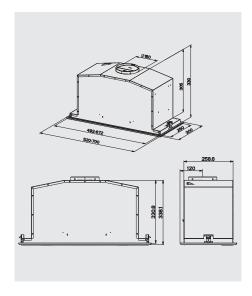

#### **Dimensions**

Appliance: H330 × W520 × D300mm

# Connection

- Voltage: 220-240 V
- Total connected load: 254 W
- Frequency: 50-60 Hz
- Installation: Built-in
- Energy Source: Electric
- Gross weight: 7kg
- Approval certificates: CE, IMQ (ENEC), RCM
- Required distance from induction hob: 650mm
- Required distance from gas hob: 650mm
- Appliance dimensions: 330 x 520 x 300 mm
- Installation dimension: 330 x 520 x 300 mm
- Exhaust air outlet area: 150 x 120mm
- Height of the unit without chimney: 175mm
- Length of connection cable: 150cm
- Connection type: Plug
- Position of fan: Motor in the housing
- Flow direction: Upwards
- Maximum sound power: 68dB
- Number of lamps: 2 LED lamps
- Total power of lamps: 2W