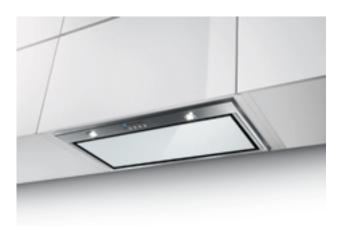

# Easy Cleaning

Stainless steel finish makes it easy to wipe off food splatters. Grease filters are dishwasher safe for quick cleaning.

#### **Vision Comfort**

Warm lighting with wide downward illumination creates a comfortable work station.

#### Controls

Soft button controls located on the base of the appliance.

Type

Control

Push button

Lighting

1W LED lamps x 2

**Extraction** 