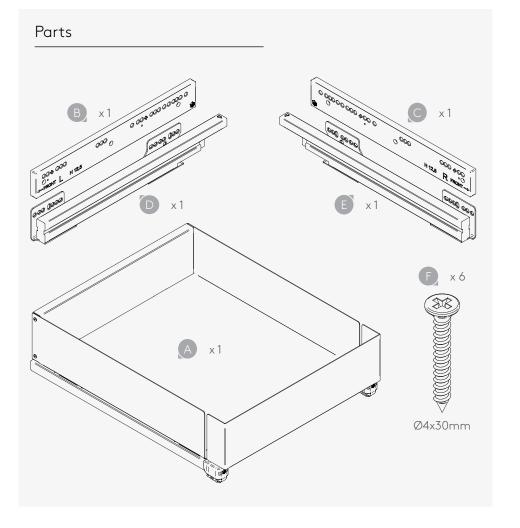

## Requirements 15 mins Phillips Head 1 worker 15mm Spanner

## Four-Sided Drawer

Installation Instruction