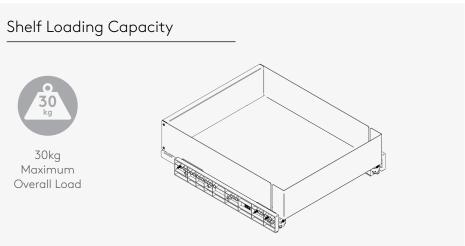

#### Four-Sided Drawer

| Code       | Dimensions                                                 | Module |
|------------|------------------------------------------------------------|--------|
| VIBO221689 | <sup>1</sup> 414 x <sup>d</sup> 468 x <sup>h</sup> 146.5mm | 450mm  |
| VIBO221696 | <sup>1</sup> 564 x <sup>d</sup> 468 x <sup>h</sup> 146.5mm | 600mm  |
| VIBO221702 | <sup>1</sup> 864 x <sup>d</sup> 468 x <sup>h</sup> 146.5mm | 900mm  |