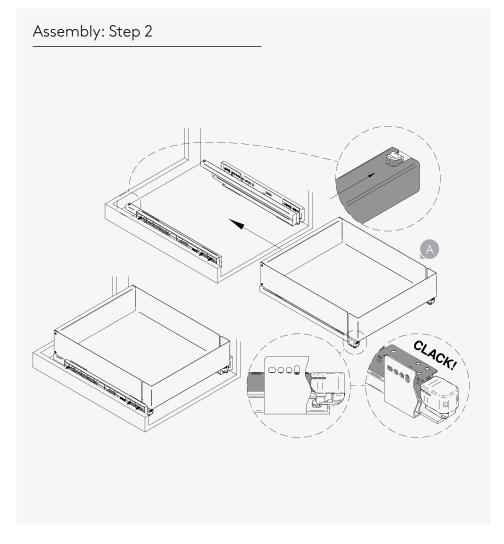

aracteristics

- Aluminium containment profile
- Two full extension slides
- Soft closing
- Quick release mechanism
- 450, 600 and 900mm module
- Suitable for 18 mm carcass







## Four-Sided Drawer

#### Installation Instruction

#### Four-Sided Drawer

| Code       | Dimensions                                                 | Module |
|------------|------------------------------------------------------------|--------|
| VIBO221689 | <sup>1</sup> 414 x <sup>d</sup> 468 x <sup>h</sup> 146.5mm | 450mm  |
| VIBO221696 | <sup>1</sup> 564 x <sup>d</sup> 468 x <sup>h</sup> 146.5mm | 600mm  |
| VIBO221702 | <sup>1</sup> 864 x <sup>d</sup> 468 x <sup>h</sup> 146.5mm | 900mm  |

## Requirements 15 mins Phillips Head 1 worker 15mm Spanner







## Four-Sided Drawer

Installation Instruction