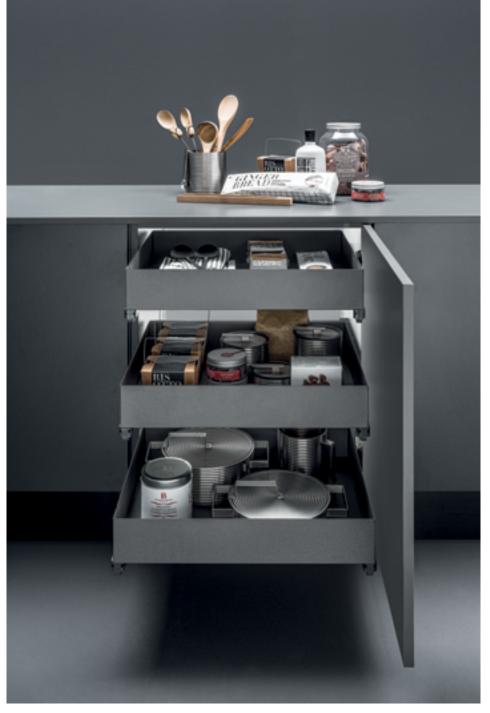

## Four-Sided Drawer

#### Installation Instruction

Characteristics

- Aluminium containment profile
- Two full extension slides
- Soft closing
- Quick release mechanism
- 450, 600 and 900mm module
- Suitable for 18 mm carcass