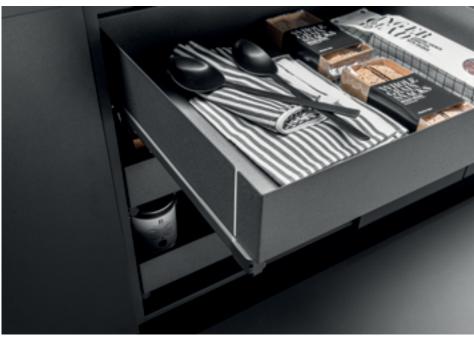

# nikpoľ

## Four-Sided Drawer

#### Installation Instruction

Characteristics

- Aluminium containment profile
- Two full extension slides
- Soft closing
- Quick release mechanism
- 450, 600 and 900mm module
- Suitable for 18 mm carcass







## Four-Sided Drawer

#### Installation Instruction

#### Four-Sided Drawer

| Code       | Dimensions                                                 | Module |
|------------|------------------------------------------------------------|--------|
| VIBO221689 | <sup>1</sup> 414 x <sup>d</sup> 468 x <sup>h</sup> 146.5mm | 450mm  |
| VIBO221696 | <sup>1</sup> 564 x <sup>d</sup> 468 x <sup>h</sup> 146.5mm | 600mm  |
| VIBO221702 | <sup>1</sup> 864 x <sup>d</sup> 468 x <sup>h</sup> 146.5mm | 900mm  |

## Requirements 15 mins Phillips Head 1 worker 15mm Spanner







## Four-Sided Drawer

Installation Instruction