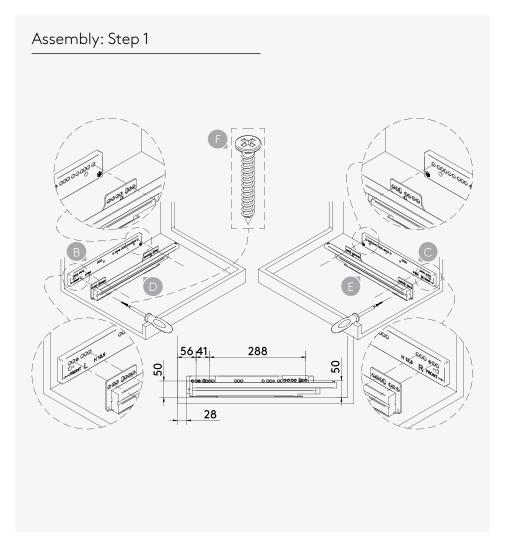

## Requirements 15 mins Phillips Head 1 worker 15mm Spanner

## Four-Sided Drawer

Installation Instruction